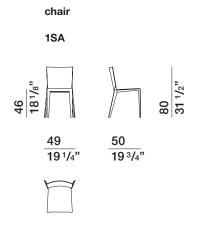

— HANNES WETTSTEIN 2001

1-



Alfa was born from the union of just two pieces: one is the back, which continues into the rear legs; the other is the seat that extends into the front legs. Product certified UNI EN 1022/98 Stability Test, UNI EN 1728/00 Load and Resistance Test, UNI 8584/84 Resistance to Structural Fatigue.

ICFF Editors Award (USA), 2001

DATASHEET

REGISTERED DESIGN

IX.2020

ALFA— HANNES WETTSTEIN 2001

### **FINISHES**

SPECIAL MATT COLOURS chalk white - platinum - anthracite - sand

SPECIAL GLOSSY COLOURS chalk white - silver grey

## Molteni & C

## **TECHNICAL INFORMATION**

SEAT AND BACK

"SMC" - Compound polyester resin reinforced with glass fibre. Available in the versions glossy and matt lacquered.

**2**-

**FEET** 

Non-slip polyurethane.



## **DIMENSIONS**



#### DATASHEET

REGISTERED DESIGN

IX.2020