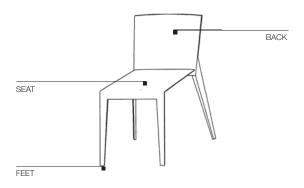

# ALFA — HANNES WETTSTEIN 2001

1-

Alfa was born from the union of just two pieces: one is the back, which continues into the rear legs; the other is the seat that extends into the front legs. Product certified UNI EN 1022/98 Stability Test, UNI EN 1728/00 Load and Resistance Test, UNI 8584/84 Resistance to Structural Fatigue.

## **TECHNICAL INFORMATION**

SEAT AND BACK

"SMC" - Compound polyester resin reinforced with glass fibre. Available in the versions glossy and matt lacquered.

**2**-

**FEET** 

Non-slip polyurethane.